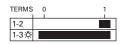

### **Specification**

Type Momentary on, single pole push button switch

Voltage 12 volt dc
Current intermittant @ 12 volts 20 amp
Illumination Red LED
Terminals 4mm screw
Panel cut out 22mm
Panel depth 8.0mm max
Dimensions See diagram