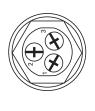

### **Specification**

Type Momentary on, single pole push button switch

Voltage 12 volt dc
Current intermittant @ 12 volts 20 amp
Illumination Red LED
Terminals 4mm screw
Panel cut out 22mm
Panel depth 8.0mm max
Dimensions See diagram