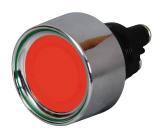

#### Part No. 0-485-05

Momentary on, single pole, push button switch, 12 volt red LED illumination. Screw terminals. 22mm panel hole. 20 amp at 12 volts dc rating

### **Specification**

Type Momentary on, single pole push button switch

Voltage 12 volt dc
Current intermittant @ 12 volts 20 amp
Illumination Red LED
Terminals 4mm screw
Panel cut out 22mm
Panel depth 8.0mm max
Dimensions See diagram