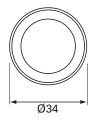

## Technical Drawing (not to scale)

### **Specification**

Type Momentary on, single pole push button switch

Voltage 12 volt dc
Current intermittant @ 12 volts 20 amp
Illumination Red LED
Terminals 4mm screw
Panel cut out 22mm
Panel depth 8.0mm max
Dimensions See diagram