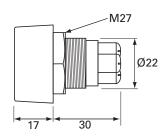

## Technical Drawing (not to scale)

### **Specification**

Type Momentary on, single pole push button switch

Voltage 12 volt dc
Current intermittant @ 12 volts 20 amp
Illumination Red LED
Terminals 4mm screw
Panel cut out 22mm
Panel depth 8.0mm max
Dimensions See diagram